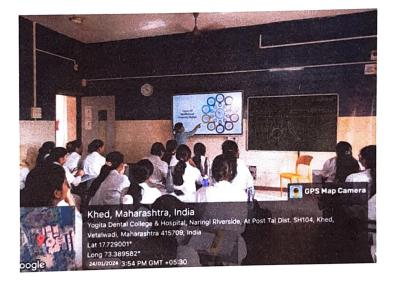

# **GEOTAGGED PHOTOS**

YOGITA DENTAL COLLEGE AND HOSPITAL

REGD.NO.MAH/F/-1588/RATNAGIRI

(Recognized by Dental Council of India, New Delhi & Affiliated to Maharashtra University of Health Science, Nashik)

### **GEOTAGGGED PHOTOS**

1. KHED RI