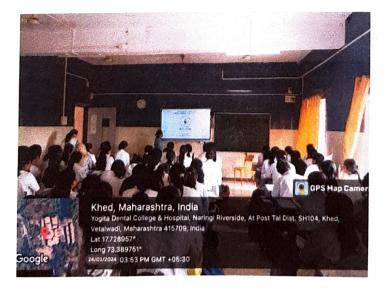

# **GEOTAGGED PHOTOS**

YOGITA DENTAL COLLEGE AND HOSPITAL

REGD.NO.MAH/F/-1588/RATNAGIRI

(Recognized by Dental Council of India, New Delhi & Affiliated to Maharashtra University of Health Science, Nashik)

### **GEOTAGGGED PHOTOS**

1. KHED RI