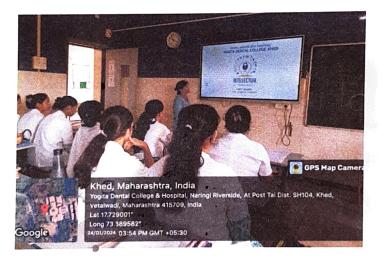

# **GEOTAGGED PHOTOS**

YOGITA DENTAL COLLEGE AND HOSPITAL

REGD.NO.MAH/F/-1588/RATNAGIRI

(Recognized by Dental Council of India, New Delhi & Affiliated to Maharashtra University of Health Science, Nashik)

### **GEOTAGGGED PHOTOS**

1. KHED RI